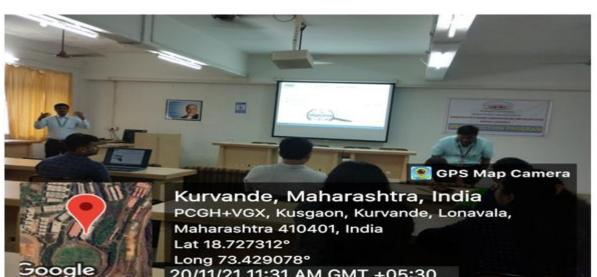

#### Event Title : Internship, On job Training and placement Event Date 20 November, 2021 **"Mr. Sudhir Patil SPAL AUTOMOTIVE TECHNOLOGY Resource person :** Photo's

20/11/21 11:31 AM GMT +05:30

Lonavala, Maharashtra, India 309/310, Mumbai - Pune Hwy, Kusgaon, Lonavala, Kurvande, Maharashtra 410401, India Lat 18.72748° Long 73.429114° 20/11/21 11:31 AM GMT +05:30